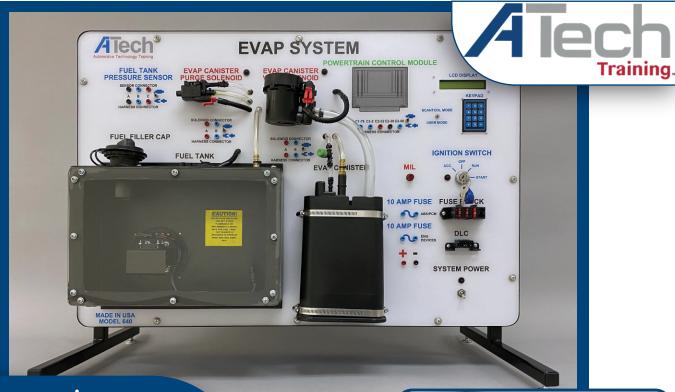

## Evaporative Emissions System

Model 640

The EVAP Trainer emulates the GM enhanced EVAP system. The trainer runs the GM Service Bay EVAP Test using either the built-in scan tool or with a Tech2™. Add fault codes either locally through the keypad or remotley through the Classroom Management Program (CMP).

## Features:

- Built-In Scan Tool
- Manual Fault Insert Keypad
- Runs Engine Off Natural Vacuum (EONV) Test
- Clear hoses assist in diagnosisng system leaks when using a smoke machine (not included)
- EVAP Service Port
- DLC (tool not included)
- Courseware included: Student Manual, Instructor Guide, Service Information