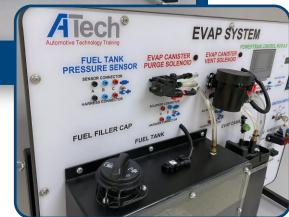

## Evaporative Emissions System

Model 640

The EVAP Trainer emulates the GM enhanced EVAP system. The trainer runs the GM Service Bay EVAP Test using either the built-in scan tool or with a Tech2™. Add fault codes either locally through the keypad or remotley through the Classroom Management Program (CMP).

## Features:

- Built-In Scan Tool
- Manual Fault Insert Keypad
- Runs Engine Off Natural Vacuum (EONV) Test
- Clear hoses assist in diagnosisng system leaks when using a smoke machine (not included)
- EVAP Service Port
- DLC (tool not included)
- Courseware included: Student Manual, Instructor Guide, Service Information