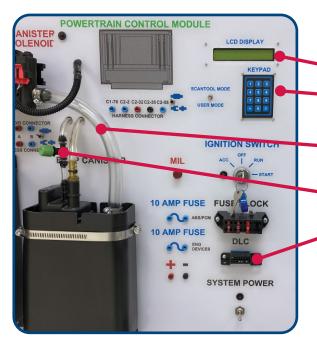

## Evaporative Emissions System

Model 640

The EVAP Trainer emulates the GM enhanced EVAP system. The trainer runs the GM Service Bay EVAP Test using either the built-in scan tool or with a Tech2™. Add fault codes either locally through the keypad or remotley through the Classroom Management Program (CMP).

## Features:

- Built-In Scan Tool
- Manual Fault Insert Keypad
- Runs Engine Off Natural Vacuum (EONV) Test
- Clear hoses assist in diagnosisng system leaks when using a smoke machine (not included)
- EVAP Service Port
- DLC (tool not included)
- Courseware included: Student Manual, Instructor Guide, Service Information