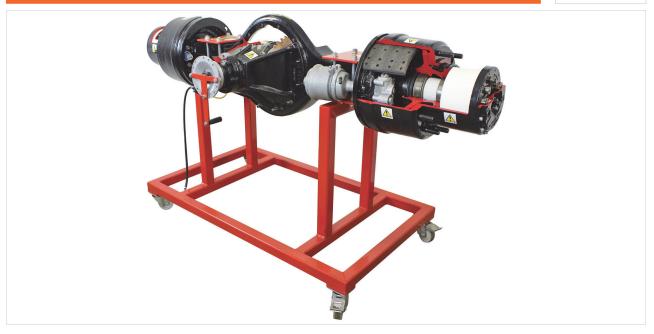

# Sectioned Truck Rear Axle (with Reduction Hubs) Trainer

This trainer provides the instructor with a fully-sectioned truck rear axle, for group or whole-class demonstration. The trainer is mounted on a self-contained steel frame and base plate, complete with castors.

### **The Exposed Components Include:**

- Crown wheel and pinion
- Differential unit
- Hub assemblies
- Half-shafts
- Reduction hubs
- Brake drums and shoes

The image shown is for illustrative purposes only – actual product may vary due to product enhancement.

Order Code: 781-01