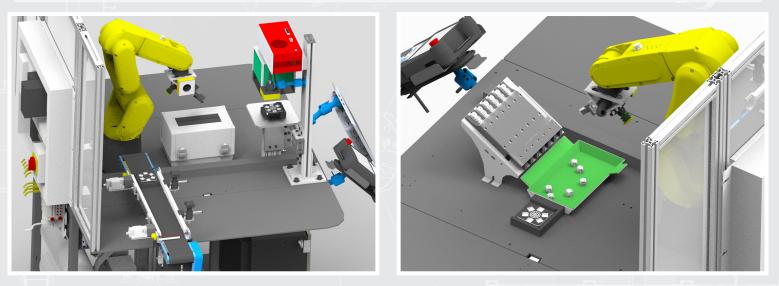

## CSM FEATURES

- FANUC LR Mate 200iD/7L robotic machine tender to load and unload the CNC vertical machining center
- Automated manufacturing work holder for CNC machining center
- Vision inspection of machining operation
- Laser etching of machined part blank for custom logo with Keyence laser
- Vision inspection of etching
- Vision guided picking and sorting at assembly and packaging
- Packaging of complete kit in logo printed box with choice of colors
- Advanced PLC to robot control
- Rockwell Logix 5000 series PLC programming

- Fault insertion for system training
- Rockwell HMI PanelView interface touch screens
- Fenceless robot cells with safety area scan
- Smart sensor technology over Balluff I/O Link with diagnostics
- Project based mechatronics at each operation
- Dual purpose EOAT on robots with vacuum and mechanical gripping
- Conveyors with VFD variable speed drives
- RFID manufacturing process tracking
- Modular robot work cells that can be used independently
- Materials included for all manufacturing