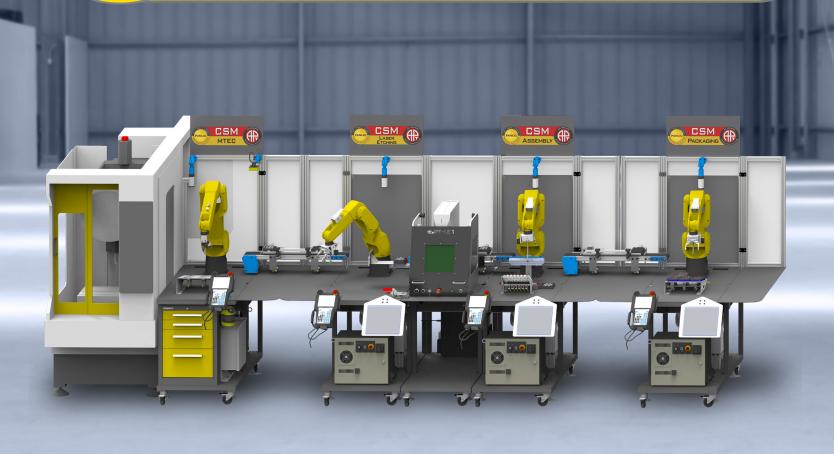

## **CONNECTED SMART MANUFACTURING**

IIOT 4.0 MANUFACTURING, ASSEMBLY, & PACKAGING MODERN MANUFACTURING TECHNOLOGY WITH A FULLY INTEGRATED AND INTELLIGENT CELL.

Integration Provided by:

ROBOT / PLIS

FANUC

## CSM FEATURES

- FANUC LR Mate 200iD/7L robotic machine tender to load and unload the CNC vertical machining center
- Automated manufacturing work holder for CNC machining center
- Vision inspection of machining operation
- Laser etching of machined part blank for custom logo with Keyence laser
- Vision inspection of etching
- Vision guided picking and sorting at assembly and packaging
- Packaging of complete kit in logo printed box with choice of colors
- Advanced PLC to robot control
- Rockwell Logix 5000 series PLC programming

- Fault insertion for system training
- Rockwell HMI PanelView interface touch screens
- Fenceless robot cells with safety area scan
- Smart sensor technology over Balluff I/O Link with diagnostics
- Project based mechatronics at each operation
- Dual purpose EOAT on robots with vacuum and mechanical gripping
- Conveyors with VFD variable speed drives
- RFID manufacturing process tracking
- Modular robot work cells that can be used independently
- Materials included for all manufacturing