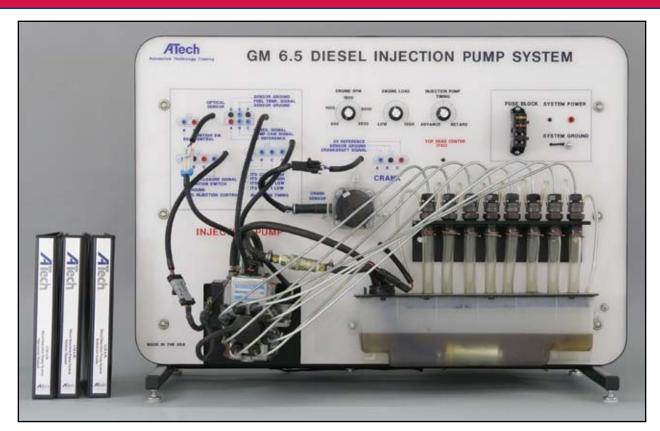

## **GM 6.5L Diesel Injection Pump System Trainer (model 6601)**

This GM 6.5L Diesel Injection Pump System (model 6601) trainer presents the "real-world" operation and study of the Stanadyne rotary diesel fuel injection pump. The program provides an operational study of the diesel fuel injection system. The program includes courseware for use by students and instuctors.

## **Features:**

- Diesel Fuel Injectors (8)
- Lift Fuel Pump
- Crank Sensor Reluctor Wheel
- Crank Sensor with Terminal Test Points
- Stanadyne Rotary Injection Pump with:
  - » Optical Sensor with Terminal Test Points
  - » Engine Shutoff Solenoid with Test Points
  - » Injection Control Module with Test Points
  - » Injection Timing Motor with Test Points