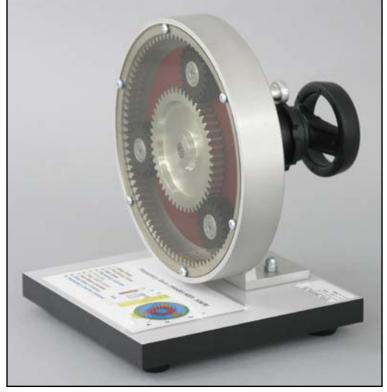

## **Planetary Gear Trainer (model ART.1069)**

This model shows very clearly and instructively the operating system of a planetary gear, and the available ratio possibilities. Topical, as every automatic transmission, and numerous other components, contain planetary gears.

## **Features:**

- Sliding Shifter
- Sun Gear Control Knob
- Carrier Gear Controller
- Ring Gear Controller
- Mounted on a Laminate Base
- Instructions for Operation