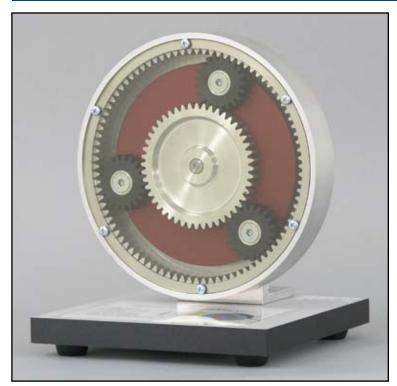

## **Planetary Gear Trainer (model ART.1069)**

This model shows very clearly and instructively the operating system of a planetary gear, and the available ratio possibilities. Topical, as every automatic transmission, and numerous other components, contain planetary gears.

## **Features:**

- Sliding Shifter
- Sun Gear Control Knob
- Carrier Gear Controller
- Ring Gear Controller
- Mounted on a Laminate Base
- Instructions for Operation